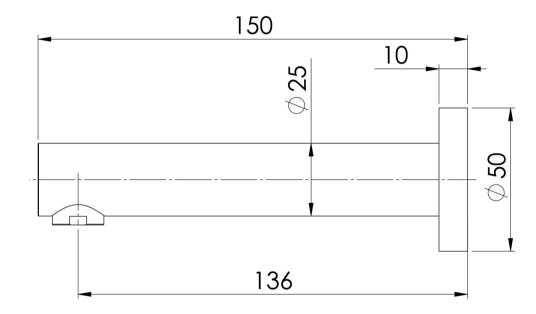

## VIVID WALL BATH OUTLET 150MM

Please visit https://www.phoenixtapware.com.au/warranty to view the full warranty

While we aim to ensure the specifications shown are correct at time of printing, Phoenix Tapware reserves the right to make modifications without prior notice. Always use the physical product measurements for mark-ups and roughing-in as the line drawing shown may differ from the actual product over time. All measurements are shown in millimetres. Colours may vary from image shown.