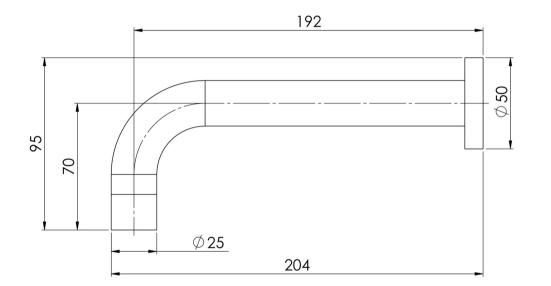

## VIVID VIVID WALL BATH OUTLET 200MM CURVED

## **PHOENIX**

While we aim to ensure the specifications shown are correct at time of printing, Phoenix Tapware reserves the right to make modifications without prior notice. Always use the physical product measurements for mark-ups and roughing-in as the line drawing shown may differ from the actual product over time. All measurements are shown in millimetres. Colours may vary from image shown.