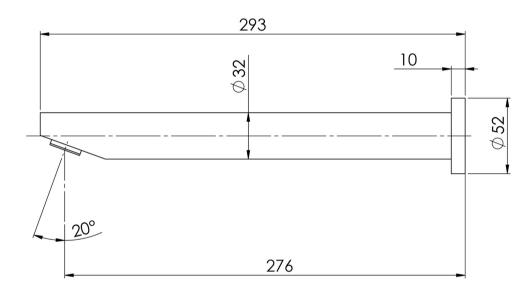

## **INFORMATION**

Temperature Rating

1 - 75°C

Pressure Rating 150 - 500kPa

Please visit https://www.phoenixtapware.com.au/warranty to view the full warranty

While we aim to ensure the specifications shown are correct at time of printing, Phoenix Tapware reserves the right to make modifications without prior notice. Always use the physical product measurements for mark-ups and roughing-in as the line drawing shown may differ from the actual product over time. All measurements are shown in millimetres. Colours may vary from image shown.