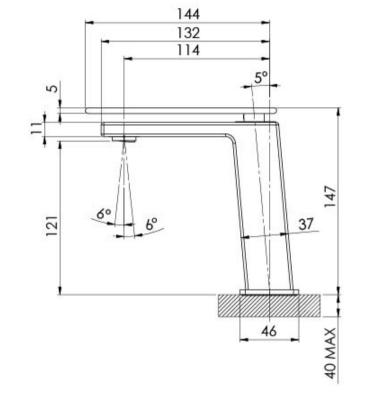

Please visit https://www.phoenixtapware.com.au/warranty to view the full warranty

While we aim to ensure the specifications shown are correct at time of printing, Phoenix Tapware reserves the right to make modifications without prior notice. Always use the physical product measurements for mark-ups and roughing-in as the line drawing shown may differ from the actual product over time. All measurements are shown in millimetres. Colours may vary from image shown.