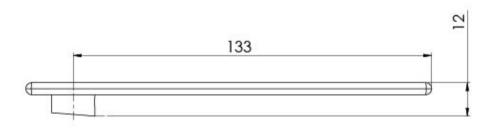

# ZIMI

## ZIMI BASIN / VESSEL MIXER HANDLE ONLY







#### **AVAILABLE IN**



#### INFORMATION

### MAINTENANCE AND CARE:

- All surfaces should be cleaned with mild liquid detergent or soap and water.
- Do not use cream cleaners or citrus based cleaning products, as they are abrasive.
- Use of unsuitable cleaning agents may damage the surface.
- Any damage caused in this way will not be covered by warranty.

Please visit https://www.phoenixtapware.com.au/warranty to view the full warranty



While we aim to ensure the specifications shown are correct at time of printing, Phoenix Tapware reserves the right to make modifications without prior notice. Always use the physical product measurements for mark-ups and roughing-in as the line drawing shown may differ from the actual product over time. All measurements are shown in millimetres. Colo