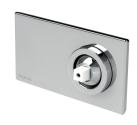

## ZIMI SHOWER / WALL MIXER (HANDLES SOLD SEPARATELY)

HANDLES SOLD SEPARATELY

### **AVAILABLE IN**

116-7803-00 Chrome

116-7803-40 Brushed Nickel Matte Black

116-7803-10