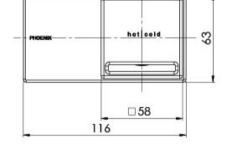

## ZIMI SHOWER / WALL MIXER (HANDLES SOLD SEPARATELY)

HANDLES SOLD SEPARATELY

### **AVAILABLE IN**

116-7803-00 Chrome

116-7803-40 Brushed Nickel Matte Black

116-7803-10

### **INFORMATION**

Temperature Rating

1 - 75°C

Pressure Rating 150 - 500kPa