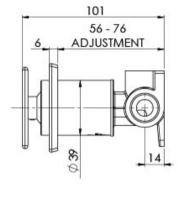

## ZIMI SHOWER / WALL MIXER (HANDLES SOLD SEPARATELY)

HANDLES SOLD SEPARATELY

### **AVAILABLE IN**

116-7803-00 Chrome

116-7803-40 Brushed Nickel Matte Black

116-7803-10

### **INFORMATION**

Temperature Rating

1 - 75°C

Pressure Rating 150 - 500kPa