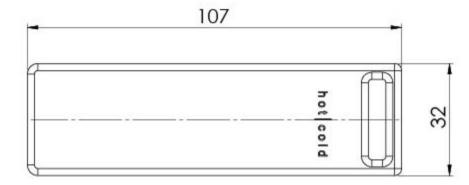

# ZIMI

## ZIMI SINK MIXER HANDLE ONLY









### **AVAILABLE IN**



### **INFORMATION**

### MAINTENANCE AND CARE:

- All surfaces should be cleaned with mild liquid detergent or soap and water.
- Do not use cream cleaners or citrus based cleaning products, as they are abrasive.
- Use of unsuitable cleaning agents may damage the surface.
- Any damage caused in this way will not be covered by warranty.

Please visit https://www.phoenixtapware.com.au/warranty to view the full warranty



While we aim to ensure the specifications shown are correct at time of printing, Phoenix Tapware reserves the right to make modifications without prior notice. Always use the physical product measurements for mark-ups and roughing-in as the line drawing shown may differ from the actual product over time. All measurements are shown in millimetres.