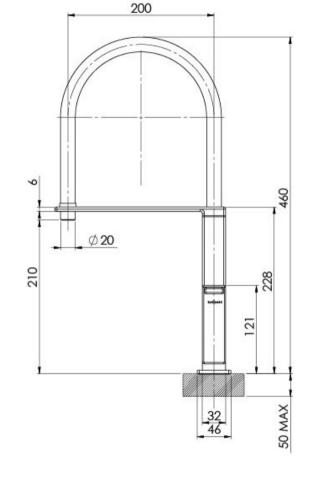

Please visit https://www.phoenixtapware.com.au/warranty to view the full warranty

While we aim to ensure the specifications shown are correct at time of printing, Phoenix Tapware reserves the right to make modifications without prior notice. Always use the physical product measurements for mark-ups and roughing-in as the line drawing shown may differ from the actual product over time. All measurements are shown in millimetres. Colours may vary from image shown.