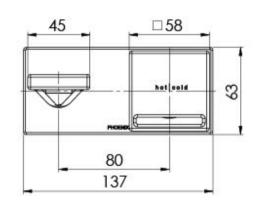

## ZIMI WALL BASIN / BATH MIXER SET 200MM (HANDLES SOLD SEPARATELY)

### **INFORMATION**

Temperature Rating

1 - 75°C

Pressure Rating 150 - 500kPa