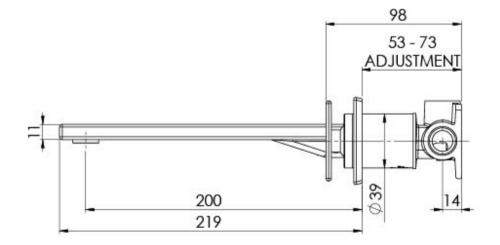

## ZIMI WALL BASIN / BATH MIXER SET 200MM (HANDLES SOLD SEPARATELY)

### **INFORMATION**

Temperature Rating

1 - 75°C

Pressure Rating 150 - 500kPa