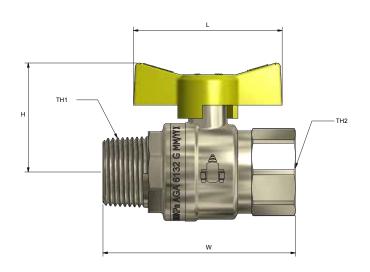

## Sizing Chart (MM)

|       | L  | н  | W  | TH1   | TH2    |
|-------|----|----|----|-------|--------|
| WB15M | 56 | 38 | 64 | R1/2" | Rp1/2" |
| WB20M | 56 | 41 | 73 | R3/4" | Rp3/4" |
| WB25M | 56 | 45 | 87 | R1"   | Rp1"   |